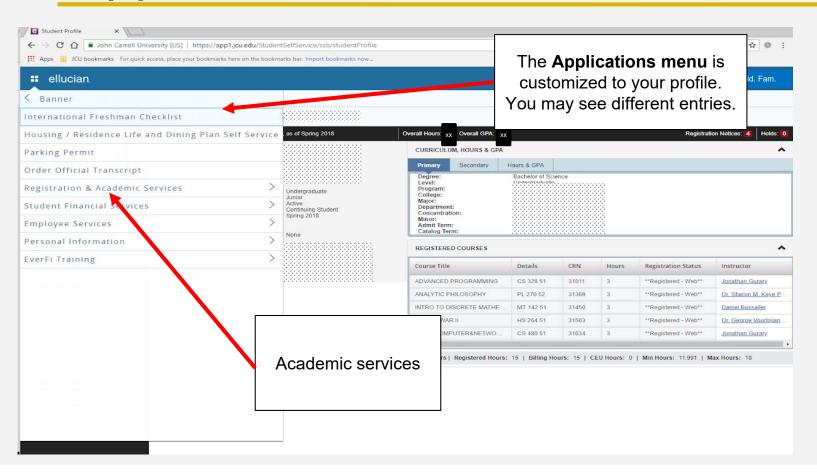

## **Applications Menu**







## **Applications Menu**





## **Academic Petitions**

If there are inaccuracies in your records, click here

If all is in order, click here

| Undergraduate Student / Program Information Instr                                             |                                                                                                                                                |                                                               |
|-----------------------------------------------------------------------------------------------|------------------------------------------------------------------------------------------------------------------------------------------------|---------------------------------------------------------------|
| VELCOME TO JOHN CARROLL UNIVERSITY'S N