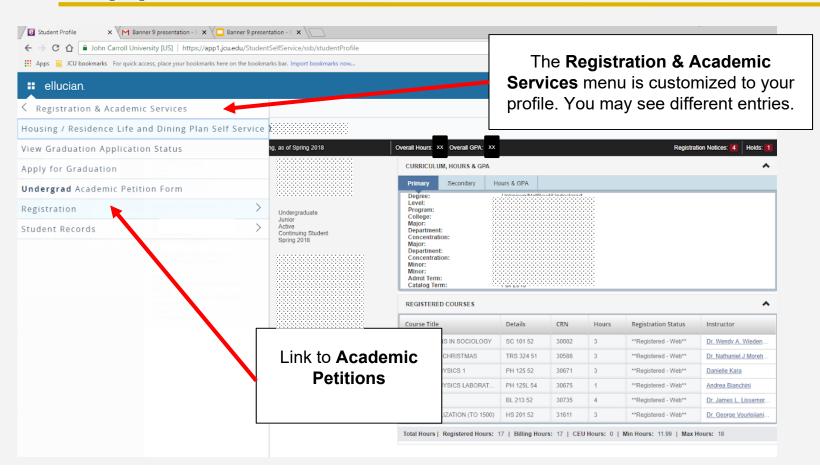

## **Academic Petitions**

If there are inaccuracies in your records, click here

If all is in order, click here

| Undergraduate Student / Program Information Instr                                             |                                                                                                                                                |                                                               |
|-----------------------------------------------------------------------------------------------|------------------------------------------------------------------------------------------------------------------------------------------------|---------------------------------------------------------------|
| VELCOME TO JOHN CARROLL UNIVERSITY'S NEW                                                      | / UNDERGRADUATE ACADEMIC PETITION FORM                                                                                                         |                                                               |
| efore submitting your petition, please acknow<br>mproper routing and review of your petition. | ledge the accuracy of the below contact information and details of yo                                                                          | ur academic program for accuracy. Any incorrect information m |
|                                                                                               | ct, please select "My Student Contact Info and/or Academic Program Ir<br>t Contact Info and/or Academic Program Info" and describe the issue y |                                                               |
| IOTE: Required fields are marked with an aste                                                 | risk (*)                                                                                                                                       |                                                               |
| Student Contact Information                                                                   |                                                                                                                                                |                                                               |
| Student Name                                                                                  | Address Line 1                                                                                                                                 | Cell Phone                                                    |
| Banner ID                                                                                     | City, State, Postal Code, Country                                                                                                              | Email                                                         |
| Student Academic Record                                                                       |                                                                                                                                                |                                                               |
| College<br>ARTS & SCIENCES                                                                    | Major 1                                                                                                                                        | Class Standing                                                |
| Degree<br>BACHELOR OF SCIENCE                                                                 |                                                                                                                                                | Advisor Name                                                  |
| Expected Grad Date                                                                            |                                                                                                                                                | Data Current As Of                                            |
| There is some discrepancy in my Student Contact                                               | nfo and/or Academic Program Info, let me give you the details                                                                                  |                                                               |
| Review of my Student Contact Info and/or Academ                                               |                                                                                                                                                |                                                               |

## **Academic Petitions**

Undergraduate Academic Petit

Click here to activate dropdown menu

See *Undergraduate-Academic-Petition-Overview.pdf* for details on the differ petition types (for help, *petitions@jcu.edu*)

Select petition type from list