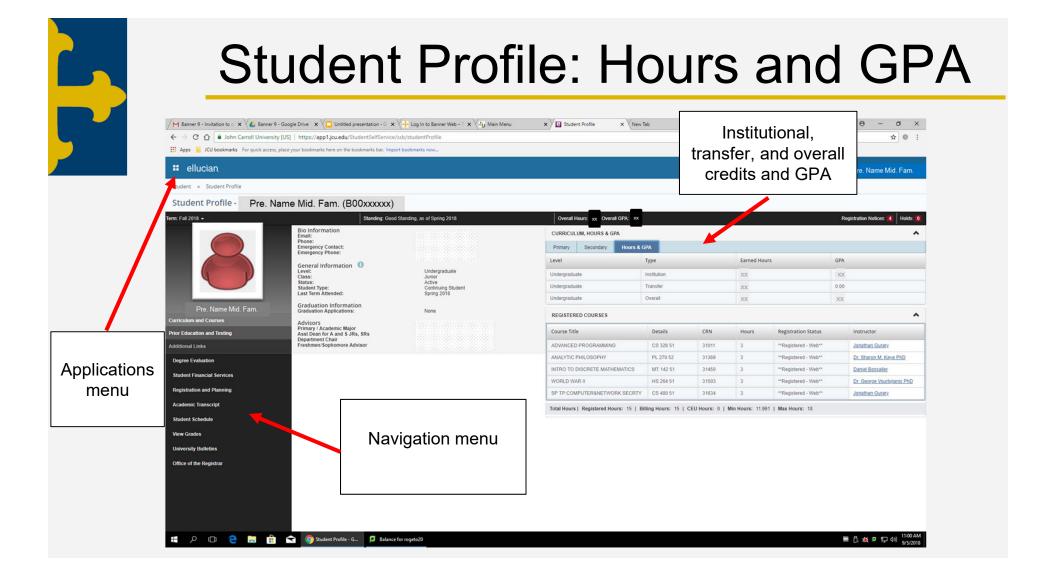

## **Applications Menu**







## **Applications Menu**





## **Academic Petitions**

If there are inaccuracies in your records, click here

If all is in order, click here

| Undergraduate Student / Program Information Instr                                             |                                                                                                                                                |                                                               |
|-----------------------------------------------------------------------------------------------|------------------------------------------------------------------------------------------------------------------------------------------------|---------------------------------------------------------------|
| VELC