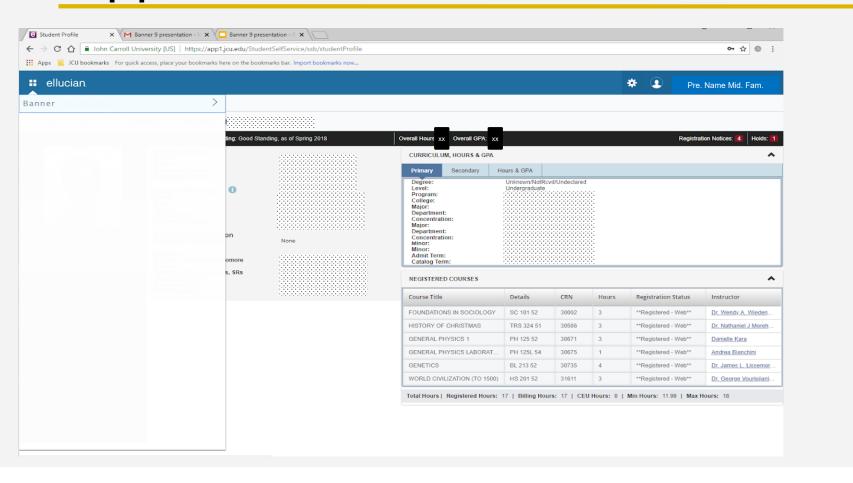

## **Applications Menu**







## **Applications Menu**





## **Academic Petitions**

If there are inaccuracies in your records, click here

If all is in order, click here

| Undergraduate Student / Program Information Instr                                             |                                                                                                                                                |                                                               |
|-----------------------------------------------------------------------------------------------|------------------------------------------------------------------------------------------------------------------------------------------------|---------------------------------------------------------------|
| VELCOME TO JOHN CARROLL UNIVERSITY