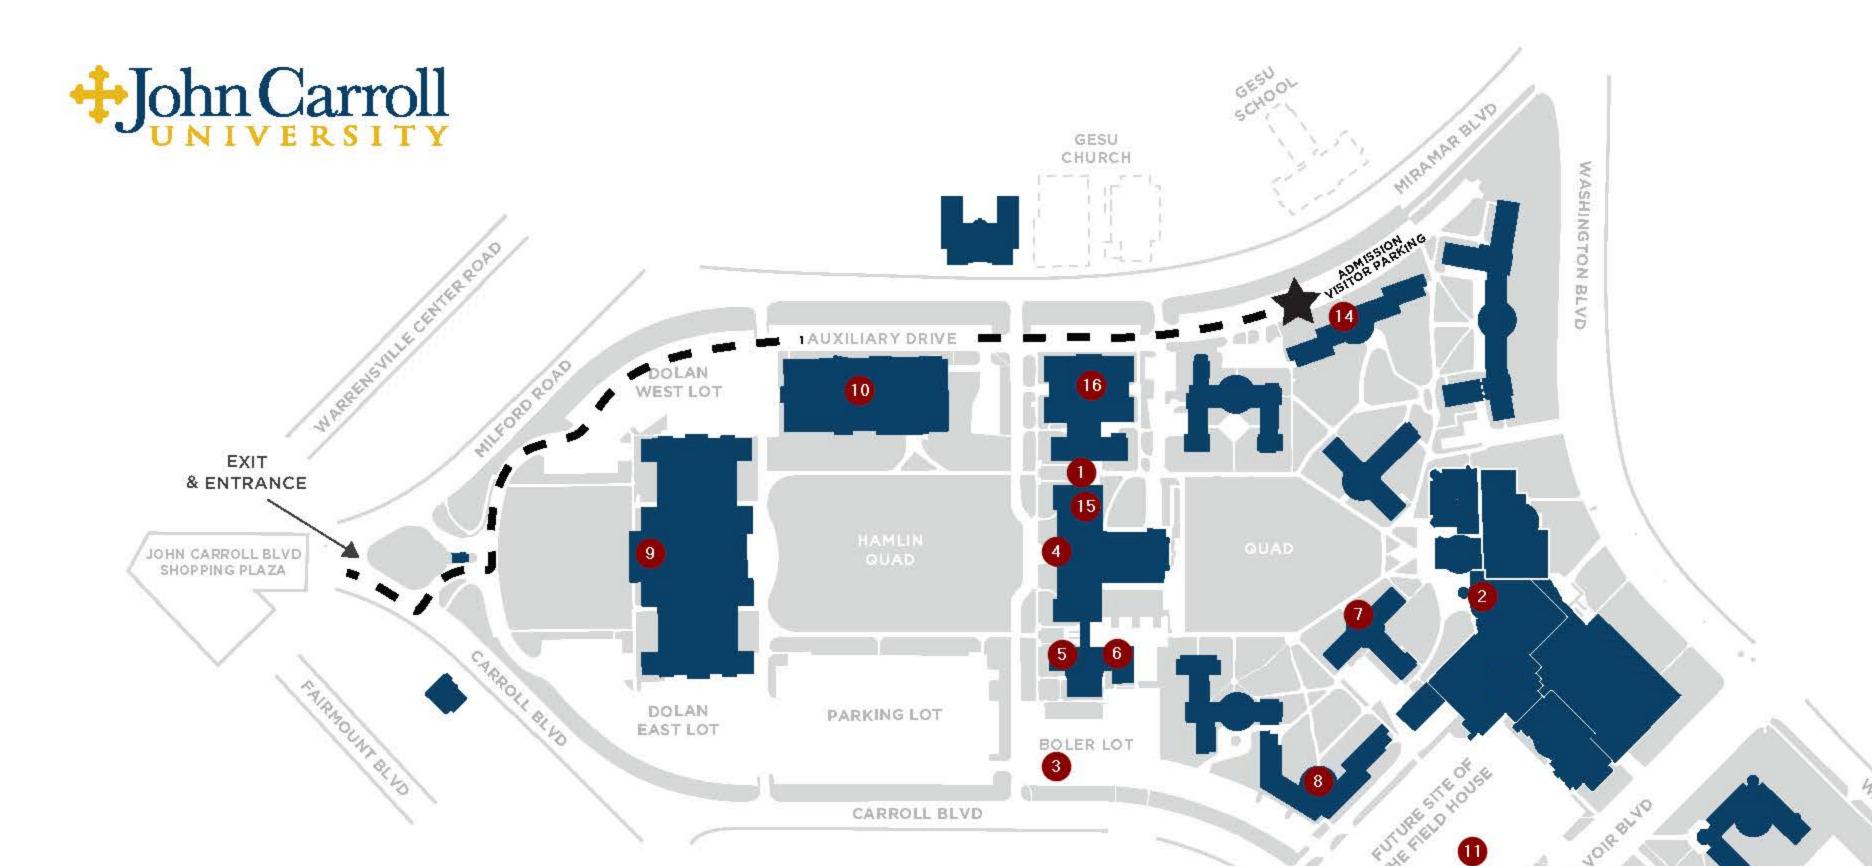

## Summer Construction Projects 2023

1) New Grand Stairway between SIH & B-Wing/O'Malley

CLOSURE -- Walkway between SIH and B-Wing/ O'Malley closed starting May 22nd

- 2) Student Center Atrium Renovation
- CLOSURE -- Atrium & entrance starting May 22nd
- 3) Boler Parking Lot Resurfacing
- CLOSURE -- Boler Parking closed starting May 30th
- 4) St. Ignatius Clock Tower Repairs and Masonry Restoration

CLOSURE -- Admin Drive and SIH front entrance, 1 week in early July

- 5) COB 106 Upgrades
- 6) Bruening Hall Masonry Restoration
- 7) Pacelli Project Completion
- 8) Millor Hall Demolition
- 9) Nursing School Completion
- 10) Grasselli Library Construction begins Sept 1

- 11) Continued work on the Athletic, Wellness, & Event (AWE) Center CLOSURE -- Pacelli lot will be closed and access around Millor will be limited 12) Campion and Hamlin Cooling CLOSURE -- Power shutdown, July 11th to 14th
- 13) Shula Power Shutdown
  CLOSURE -- Power shutdown, Shula
  Stadium July 11th to 14th, field can be
  used without power (no lights, locker
  rooms, restrooms, sound, etc)
- 14) Sutowski Cooling CLOSURE -- Power shutdown, July 17th to 21st
- 15) SIH Classroom upgrades
- 16) O'Malley Fire Control Upgrades