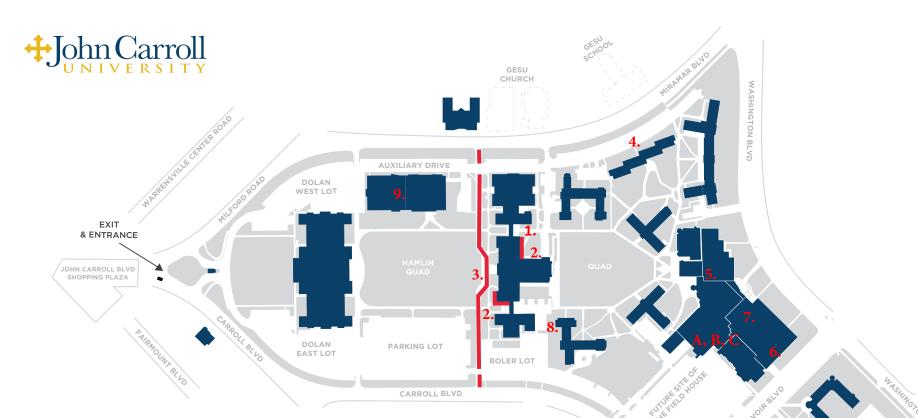

## Summer Construction Projects 2024

- 1. SIH/B Wing Grand Stair Start 6/10 7/5
- 2. SIH Masonry Restoration Start 5/20 completed by 8/2. Complete closure of sidewalk to lower level of SIH
- 3. Admin Drive Improvements Start 5/20 completed by 8/2. Complete closure of Admin Drive
- 4. Miscellaneous Site Improvements Intermittent 5/20 8/2. Joint repair Chapel & Tower stairs, sidewalk replacements
- 5. Inn Between Renovation Start 5/13 completed by 8/16
- 6. DeCarlo Athletic Wing HVAC Control Upgrade
- 7. DeCarlo Fire Alarm
- 8. Tunnel Repairs between Bernet and Bruening.
- 9. Library Renovation Ongoing. Capture Breen 2 and 3 after commencement complete by Start of Spring Semester 2025
- **10.** Baseball/Softball Turf Starting 5/6 through the end of September.

## **AWE -Rec Plex Renovation Work**

Further Communication will be communicated from Walsh Construction for intermittent corridor closures.

- A. Start 5/1 capture the racquetball court, fitness center and vacant athletic offices. Main corridor to remain open.
- B. June Staged closure of the lower level for flooring and ceiling replacement. Access varies during this time
- C. July After completion of the lower level, total shut down of upper corridor in front of IM gym.